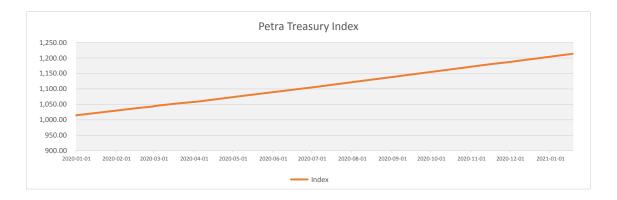

## **Petra Bond and Treasury Indices**

| As at Jan 19, 2021   | Index Level (GHS) | 1 Day | MTD   | QTD   | YTD   |
|----------------------|-------------------|-------|-------|-------|-------|
| Petra Bond Index     | 1,270.60          | 0.44% | 2.53% | 2.53% | 2.53% |
| Petra Treasury Index | 1,214.19          | 0.04% | 0.86% | 0.86% | 0.86% |