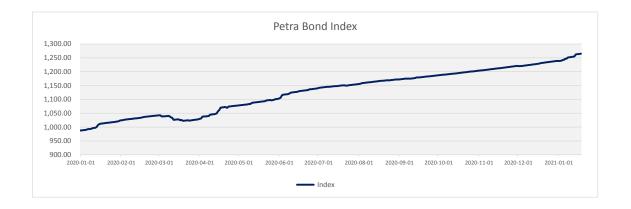

## **Petra Bond and Treasury Indices**

| As at Jan 19, 2021   | Index Level (GHS) | 1 Day | MTD   | QTD   | YTD   |
|----------------------|-------------------|-------|-------|-------|-------|
| Petra Bond Index     | 1,270.60          | 0.44% | 2.53% | 2.53% | 2.53% |
| Petra Treasury Index | 1,214.19          | 0.04% | 0.86% | 0.86% | 0.86% |