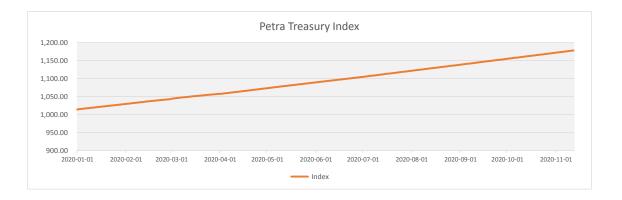

## Petra Bond and Treasury Indices

| As at Nov 12, 2020   | Index Level (GHS) | 1 Day | MTD   | ΩТD   | YTD    |
|----------------------|-------------------|-------|-------|-------|--------|
| Petra Bond Index     | 1,210.05          | 0.05% | 0.55% | 1.96% | 22.55% |
| Petra Treasury Index | 1,178.10          | 0.04% | 0.56% | 2.05% | 16.16% |