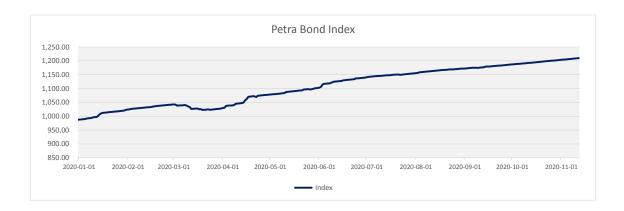

## Petra Bond and Treasury Indices

| As at Nov 12, 2020   | Index Level (GHS) | 1 Day | MTD   | ΩТD   | YTD    |
|----------------------|-------------------|-------|-------|-------|--------|
| Petra Bond Index     | 1,210.05          | 0.05% | 0.55% | 1.96% | 22.55% |
| Petra Treasury Index | 1,178.10          | 0.04% | 0.56% | 2.05% | 16.16% |